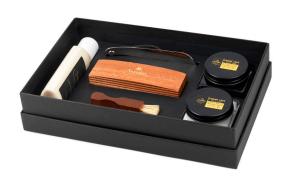

## **Contains:**

Creme 1925, black, 75 ml. Creme 1925, colourless, 75 ml. White Polishing brush. White Spreading brush. Lotion, 125 ml. Shoehorn, black leather.

## **Esthete** Kit

## **Product description:**

The Creme 1925 Saphir Médaille d'Or colourless and black, formulated with 7 waxes, including beeswax, but also solvent (such as natural turpentine) and shea butter. Ideal for regular maintenance, it cleans, nourishes, recolours, shines and waterproofs. Made in France.

The Polishing Brush Saphir Médaille d'Or made of cherry wood and natural silk, can be used for cleaning and polishing. Made in France.

The Spreading Brush Saphir Médaille d'Or made of cherry wood and natural silk ,has been specially designed to facilitate access to hard to reach areas such as the welt. Made in France.

The **Lotion** Saphir Médaille d'Or is known for its nourishing, rehydrating, softening, shining and protective properties. It is ideal for all types of smooth leather. Formulated with beeswax and mink oil. Made in France.

Travel Shoehorn Saphir Médaille d'Or measuring 19.5 cm, is ideal to transport. Nickel-plated steel spatula and vegetable-tanned leather, with handmade stitching in our workshops in Limoges (France).

Size: Width = 28 cmLength = 18 cm Height = 6 cm